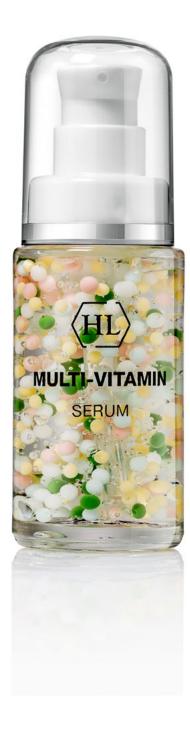

# PRODUCT SPOTLIGHT MULTI VITAMIN SERUM

**DESCRIPTION:** Unique topical serum with encapsulated active vitamins A, C, E, F in a soothing concentrated blend of plant extracts and vitamin H to help prevent premature skin aging.

The potent cocktail of essential antioxidants moisturizes, nourishes, strengthens the epidermis, balances and soothes the complexion.

Daily application will ensure smooth, soft texture and a youthful glow to the skin.

DIRECTIONS: Apply on clean skin 1-2 times a day, massage gently on the face, neck and décolleté until fully absorbed.

#### **RECOMMENDED:** For all skin types

INGREDIENTS: Water (Aqua), Glycerin, Propylene Glycol, Mineral Oil, Retinyl Palmitate, Tocopheryl Acetate, Ascorbyl Palmitate, Glyceryl Linoleate, Glyceryl Linolenate, Biotin, Panthenol, Glycyrrhetinic Acid, Hamamelis Virginiana (Witch Hazel) Water, Bifida Ferment Lysate, Rosa Centifolia Flower Water, Serine, Glycine, Urea, Allantoin, Sodium Lactate, Sorbitol, Lactic Acid, Glucose, Glycyrrhiza Glabra (Licorice) Root Extract, Beeswax, Alginic Acid, Stearic Acid, Cetearyl Alcohol, Carbomer, Dimethicone, Agar, Algin, Talc, Polysorbate 20, Palmitic Acid, Butylene Glycol, Acrylates/C10-30 Alkyl Acrylate Crosspolymer, Ethylhexylglycerin, Alcohol (Not Denat.), Triethanolamine, Phenoxyethanol, Titanium Dioxide (CI 77891), Iron Oxides (CI 77491), Iron Oxides (CI 77492), Ultramarines (CI 77007), Chromium Oxide Greens (CI 77288).

Always Activ

AVAILABLE IN: 30 ml / 1 fl oz

REFERENCE #: 176599

е