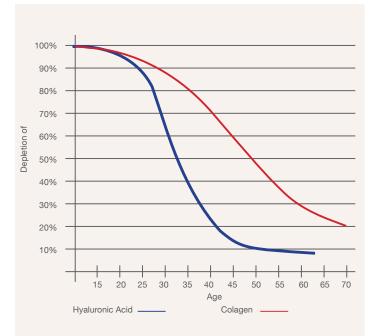

When estrogen is the dominant hormone our skin glows, is firmer, plum and smooth, preserving optimal collagen levels and good oil-gland activity that protects from TEWL and dehydration. With the natural decline of estrogen levels which occurs during menopause,

Decrease in the cell turnover rate, if teenagers have a cell turnover period of 21-28 days in the 50s and over it increases to over 40 and even 80 days. Moreover the skin becomes thinner, loses volume and lacks firmness due to the decrease in collagen and elastin levels, the matrix that give it elasticity, bounce and suppleness.