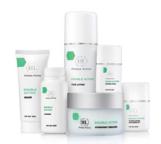

# OIL CONTROL

The DOUBLE ACTION line acts to balance the activity of the sebaceous glands, reduce sebum excretion, and prevent an oily sheen and blemishes. The line also has disinfectant, healing and drying properties for infected areas.

The line is intended for oily skin and/or light acne.

SIZE

250ml / 8.5 fl oz

1000ml/33.8 fl oz

250ml / 8.5 fl oz

125ml / 4.2 fl oz

250ml / 8.5 fl oz

70ml / 2.4 fl oz

104155

104083

104085

104149

104146

104549

104199

**DOUBLE ACTION** SOAP

**DOUBLE ACTION** 

**FACE LOTION** 

#### **DOUBLE ACTION**

HYDRATANT EMULSION

**DOUBLE ACTION** 

MASK

#### **DOUBLE ACTION**

DRYING LOTION / **DRYING LOTION** WITH DEMI MAKE-UP

**DOUBLE ACTION** 

**POWDER** 

#### **DOUBLE ACTION**

**OIL CONTROL KIT** SOAP HYDRATANT EMULSION DRYING LOTION WITH DEMI MAKEUP

Soap for oily skin, cleans, balances and prevents an oily sheen.

Toner that soothes and disinfects the skin and gives a fresh feeling.