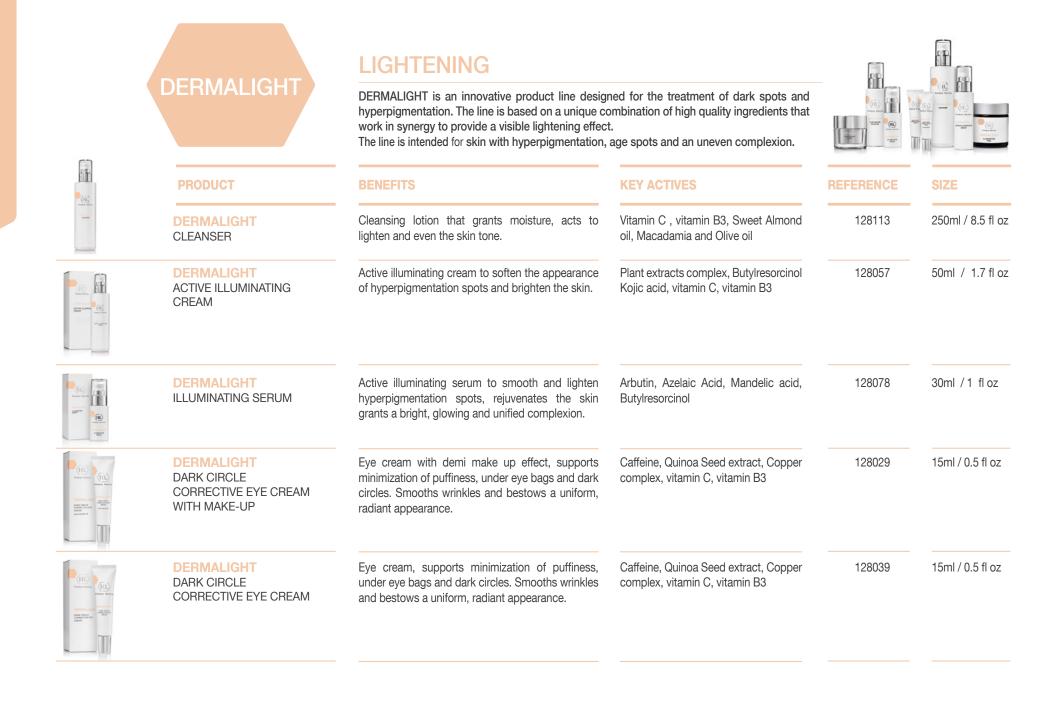

160299

3 pieces:

100ml / 3.4 fl oz 50ml / 1.7 fl oz 50ml / 1.7 fl oz

|      | PRODUCT                                | BENEFITS                                                                                                                                         | KEY ACTIVES                                                                                  | REFERENCE | SIZE              |
|------|----------------------------------------|--------------------------------------------------------------------------------------------------------------------------------------------------|----------------------------------------------------------------------------------------------|-----------|-------------------|
| (ii) | <b>DERMALIGHT</b> LIGHTENING MASK      | Lightening mask to illuminate the skin for a luminous, healthy looking skin.                                                                     | Plant extracts complex, Rice starch, vitamin C, vitamin B3                                   | 128087    | 50ml / 1.7 fl oz  |
|      |                                        |                                                                                                                                                  |                                                                                              | 128083    | 250ml / 8.5 fl oz |
|      | <b>DERMALIGHT</b> ILLUMINATING PEEL    | Unique peel for professionals, lightens hyperpigmentation spots, regenerates the skin, promotes cell turnover, awards a bright, even appearance. | Alpha and Beta Hydroxy<br>Acids, Mandelic, Undecylenoyl<br>Phenylalanine acid and vitamin B3 | 128164    | 100ml / 3.4 fl oz |
|      | <b>DERMALIGHT</b> ILLUMINATING BOOSTER | Professional massage cream, helps illuminate and unify the skin.                                                                                 | Panthenol, Undecylenoyl<br>Phenylalanine                                                     | 128154    | 100ml / 3.4 fl oz |