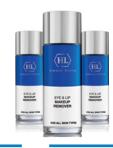

250ml / 8.5 fl oz 165023

EYE & LIP

**MAKEUP REMOVER** 

Gentle makeup remover formulated especially for the delicate eye and lip areas. Effectively removes long-lasting makeup and leaves skin clean and fresh.

Centella Asiatica Leaf Extract, Lactic Acid

116064

120ml / 4.0 fl oz

50ml / 1.7 fl oz

**GLOWING MASK** 

Glowing mask improves skin texture and appearance. For a uniform and radiant skin tone.

Kojic acid, illuminating plant extract complex, minerals, Geranium oil