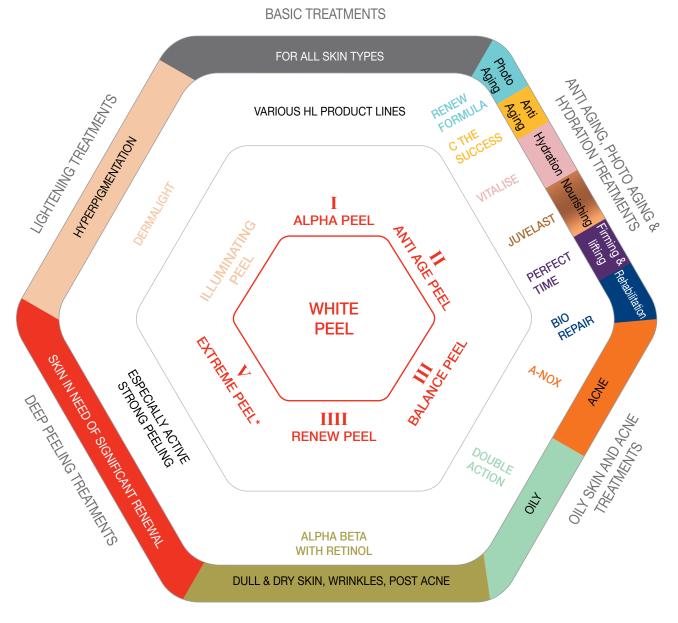

# MAP OF THE **HL** PROFESSIONAL PEELS

**HL TREATMENT MAP** 

HL's PROFESSIONAL PEELS range includes 6 cosmetic peels differentiated in their strength and suitability by the blends of the active ingredients according to the aesthetic condition.

STRENGTH by means of the concentration and ratio between the acids, is marked with Roman numerals from the lowest (I) to the highest (V).

**SUITABILITY** by means of special ingredients chosen according to the treatment and skin condition.

The HL's signature protocols are based on 2 peels - WHITE PEEL as the first or second peel during the inspa protocol and a 2nd peel chosen among PEELS I-IIII according to the skin condition and benefits desired.

The map shows the possible combinations of HL PEELS for different skin types and in-spa treatments.

RENEWAL TREATMENTS