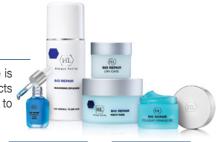

# REHABILITATION

The BIO REPAIR line acts to rehabilitate skin that has suffered environmental damage. The line is based on collagen, elastin and a unique repair complex. This combination prevents and corrects damage to skin cells, stimulates internal correction, and allows for the mechanism of skin repair to occur.

The line is intended for damaged, tired and dull skin.

#### **PRODUCT**

**BIO REPAIR GEL CLEANSER**  **BENEFITS** 

Foaming gel for gentle and optimal skin cleansing.

**KEY ACTIVES** 

Natural repair complex

**REFERENCE** 

103033

**SIZE** 

#### **BIO REPAIR**

SPECIAL TONER

Toner for completing the cleansing and soothing the skin.

Hamamelis, natural repair complex, Bisabolol and Chamomile

103023

250ml / 8.5 fl oz

250ml / 8.5 fl oz

#### **BIO REPAIR**

DAY CARE

Day cream that increases moisture level, slows down the aging process and prevents wrinkles.

Vitamin E, collagen, elastin and natural repair complex

103053

250ml / 8.5 fl oz

103057 50ml / 1.7 fl oz

#### **BIO REPAIR**

**NIGHT CARE** 

Rich night cream that boosts the recovery treatment of the skin.

Vitamin E, collagen, elastin and natural repair complex

103063

50ml / 1.7 fl oz

250ml / 8.5 fl oz

EYE & NECK CARE

Eye and neck cream that nourishes the skin and boosts the recovery treatment of the skin.

Vitamin E, collagen, elastin and natural repair complex

103067

103074

103078

30ml / 1 fl oz

140ml / 4.7 fl oz