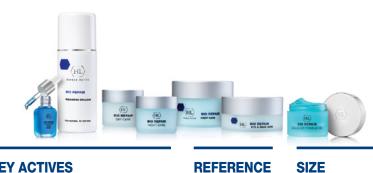

**KEY ACTIVES** 

Alpha Hydroxy Acids and Lactic Acid from cheese

REFERENCE

155063

SIZE

250ml / 8.5 fl oz

I ALPHA PEEL Increases cell turnover rate in the epidermis and promotes generation of new skin cells.

Alpha Hydroxy Acids

155163 1

185ml / 6.2 fl oz

155164 100ml / 3.4 fl oz

II ANTI AGE PEEL Acts as a powerful anti-oxidant to slow down the skin aging process and create a lifting effect.

Alpha Hydroxy Acids and Grape extract

155264

100ml / 3.4 fl oz

THE STATE OF THE S

III BALANCE PEEL Acts as an anti-inflammatory and treats skin damage and acne.

Alpha Hydroxy Acids, Retinol and Acai

155464

100ml / 3.4 fl oz

IIII RENEW PEEL Works to significantly stimulate the skin's natural healing mechanisms.

Alpha Hydroxy Acids, Retinol and vitamin C

155364

100ml / 3.4 fl oz

V
EXTREME PEEL \*

Strong peeling effect, significantly increases cell turnover and accelerates the skin's repair processes.

Alpha and Beta Hydroxy Acids, Retinol and Pomegranate extract 155369

7 ml / 0.23 fl oz

6 x

 $<sup>{}^\</sup>star\!\text{Available}$  only for professionals who have completed HL's advanced training course.